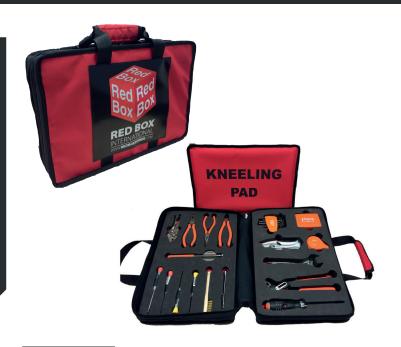

#### PRODUCT DESCRIPTION

An essential maintenance companion to pilots, this 47-piece GA Tool Kit is designed to assist in minor maintenance tasks.

In keeping with our range of pre-designed tool kits, the Flight Aid Kit has adopted the tool control aspect. The high quality BAHCO aviation tools are individually embedded into Skydrol resistant foam.

These foams have red material backing which highlights a missing tool immediately, whilst also ensuring that tools are kept organised and free from the risk of damage.

Supplied in a high quality nylon bag with a comfortable grip handle, this kit is easily transportable and can be stowed in any orientation.

#### THE FLIGHT AID KIT COMPRISES OF:-

| SNIPE NOSE PLIERS                                               |
|-----------------------------------------------------------------|
| SIDE CUTTING PLIERS                                             |
| COMBINATION PLIERS                                              |
| SLIP JOINT PLIERS                                               |
| SELF GRIP PLIERS, CURVED JAWS                                   |
| 8" ADJUSTABLE WRENCH                                            |
| RATCHETING PISTOL GRIP SCREWDRIVER WITH 6 BITS                  |
| BLACK HEX KEY SET, METRIC<br>1.5,2,2.5,3,4,5,6,8,10MM           |
| PH00 SCREWDRIVER                                                |
| PH1 SCREWDRIVER                                                 |
| 1.5MM SLOTTED SCREWDRIVER                                       |
| 2.5MM SLOTTED SCREWDRIVER                                       |
| TELESCOPIC SWIVEL HEAD MIRROR 50MM DIA. 290MM CLOSED 450MM EXT. |
| PENCIL TYRE PRESSURE GAUGE 120 PSI                              |
| SPARK PLUG WIRE BRUSH, WOODEN HANDLE, FINE BRASS BRISTLES       |
| M/I 3M TAPE MEASURE                                             |
| STANLEY KNIFE                                                   |
| CUSTOM FOAM INLAYS                                              |
| KNEELING PAD                                                    |
| CUSTOMER NYLON BAG WITH ZIP                                     |
| CUSTOM26PCS SMALL RATCHETING<br>WRENCH SET                      |
| 1/4" WRENCH WITH RATCHETING BIT HOLDER                          |
|                                                                 |